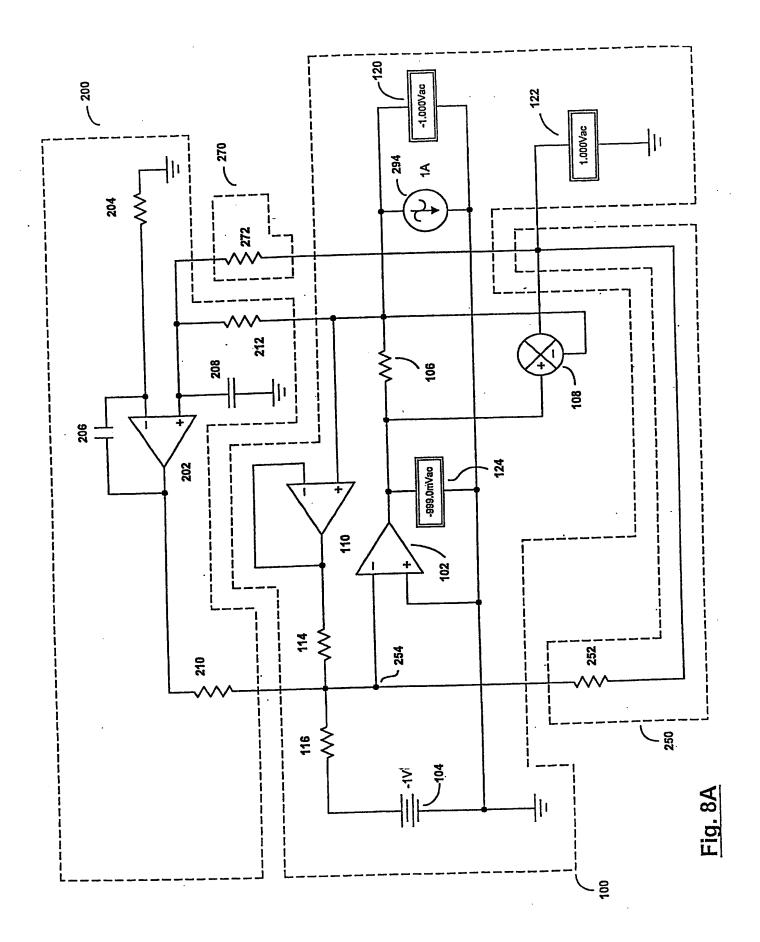

This Page Is Inserted by IFW Operations and is not a part of the Official Record

## **BEST AVAILABLE IMAGES**

Defective images within this document are accurate representations of the original documents submitted by the applicant.

Defects in the images may include (but are not limited to):

- BLACK BORDERS
- TEXT CUT OFF AT TOP, BOTTOM OR SIDES
- FADED TEXT
- ILLEGIBLE TEXT
- SKEWED/SLANTED IMAGES
- COLORED PHOTOS
- BLACK OR VERY BLACK AND WHITE DARK PHOTOS
- GRAY SCALE DOCUMENTS

## **IMAGES ARE BEST AVAILABLE COPY.**

## As rescanning documents *will not* correct images, please do not report the images to the Image Problem Mailbox.







Fig. 1C





Fig. 2











.



Fig. 5









ż

Fig. 8B

(V) agetio V











,

Fig. 11B